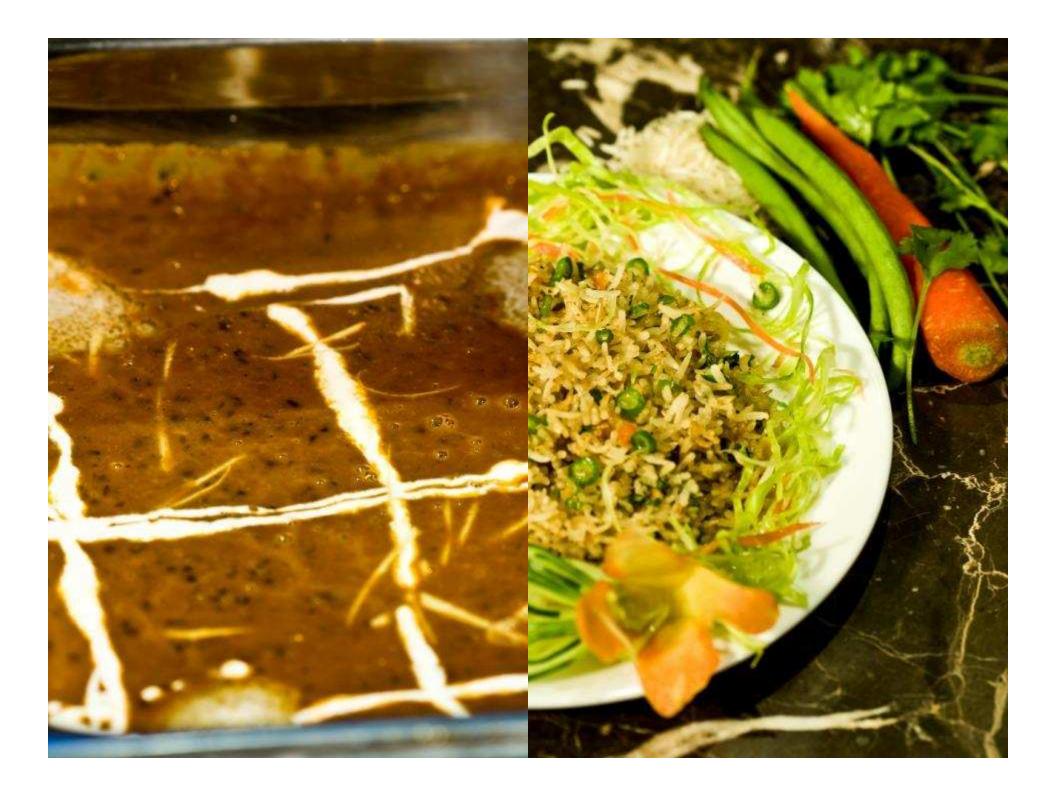

### **Dining**

Now enjoy the best cuisines at your very own Restaurant "Anjali" or you can even choose to be under the stars and enjoy your dinner at the Roof Top Restaurant. Here you are served the best cuisines and you can choose from the variety at offer especially for you. You can marvel

the entire space with your colleagues friends or family.

- ·Refresh yourself....at Anjali
- The elite Roof Top Restaurant

Our menu format is intended to offer an experience in which our guests can enjoy the inherent surprise of a tasting menu, while enjoying the soothing ambience.

The menu boast of delicious Starters, hot spicy Chinese, fresh energizing beverages, crispy and enjoyable snacks, not to forget our evergreen Indian, relishing Continental and delightful desserts.