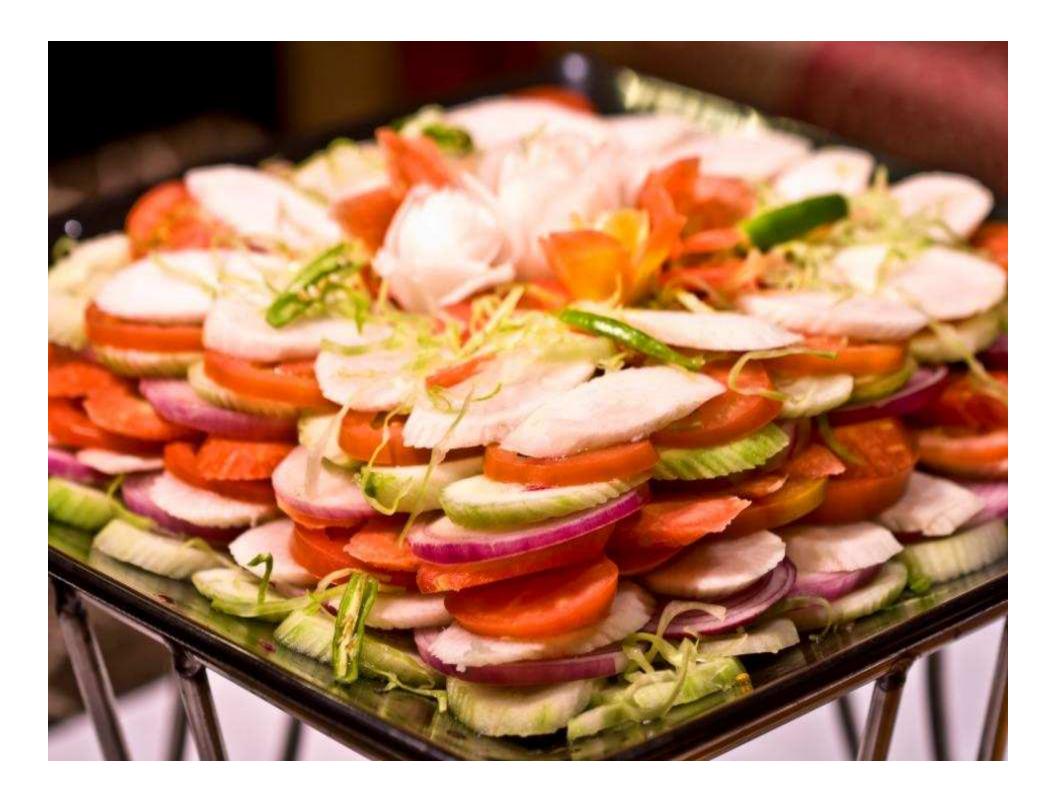

### **Dining**

Now enjoy the best cuisines at your very own Restaurant "Anjali" or you can even choose to be under the stars and enjoy your dinner at the Roof Top Restaurant. Here you are served the best cuisines and you can choose from the variety at offer especially for you. You can marvel

the entire space with your colleagues friends or family.

- ·Refresh yourself....at Anjali
- The elite Roof Top Restaurant

Our menu format is intended to offer an experience in which our guests can enjoy the inherent surprise of a tasting menu, while enjoying the soothing ambience.

The menu boast of delicious Starters, hot spicy Chinese, fresh energizing beverages, crispy and enjoyable snacks, not to forget our evergreen Indian, relishing Continental and delightful desserts.