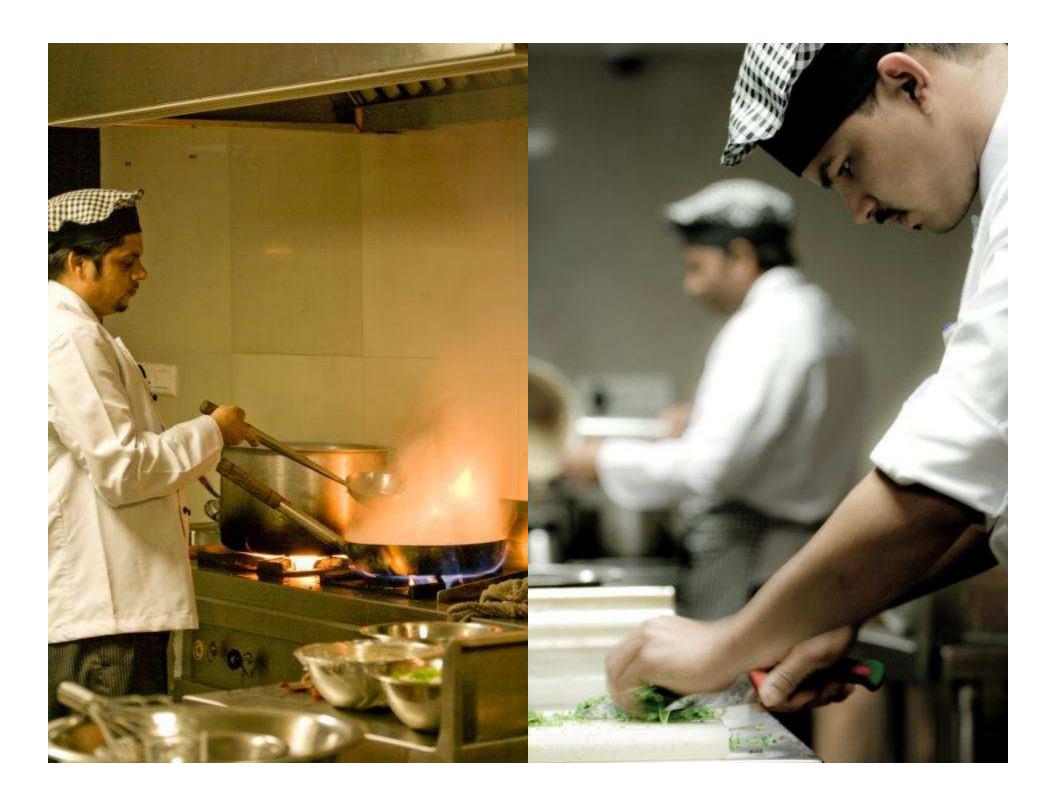

### **Dining**

Now enjoy the best cuisines at your very own Restaurant "Anjali" or you can even choose to be under the stars and enjoy your dinner at the Roof Top Restaurant. Here you are served the best cuisines and you can choose from the variety at offer especially for you. You can marvel

the entire space with your colleagues friends or family.

- ·Refresh yourself....at Anjali
- The elite Roof Top Restaurant

Our menu format is intended to offer an experience in which our guests can enjoy the inherent surprise of a tasting menu, while enjoying the soothing ambience.

The menu boast of delicious Starters, hot spicy Chinese, fresh energizing beverages, crispy and enjoyable snacks, not to forget our evergreen Indian, relishing Continental and delightful desserts.